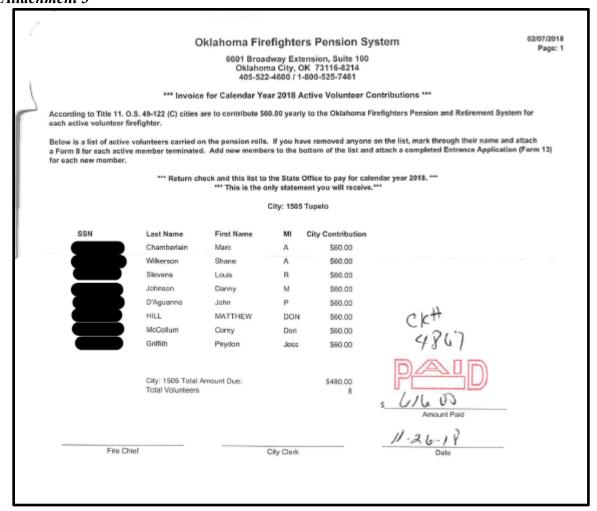

### **Tupelo**

We performed similar research on the Tupelo Volunteer Fire Department but were unable to find any evidence on the Secretary of State's website that would indicate it is a charitable corporation. The Department of Agriculture provided a copy of a Rural Fire Protection Program Fund grant application from 1989 for the Town of Tupelo<sup>6</sup> supported by a copy of Town Ordinance (#10-89) confirming the organization of the Tupelo Volunteer Fire Department as a municipal volunteer fire department.<sup>7</sup> We also obtained an invoice from the Oklahoma Firefighters Pension & Retirement System (OFPRS)<sup>8</sup> for a 2018 pension payment which further supports that the Tupelo Volunteer Fire Department is recognized as a municipal department. However, additional information obtained from OFPRS<sup>9</sup> indicates that the Department is a county department. The legal status of the Department is not clear.