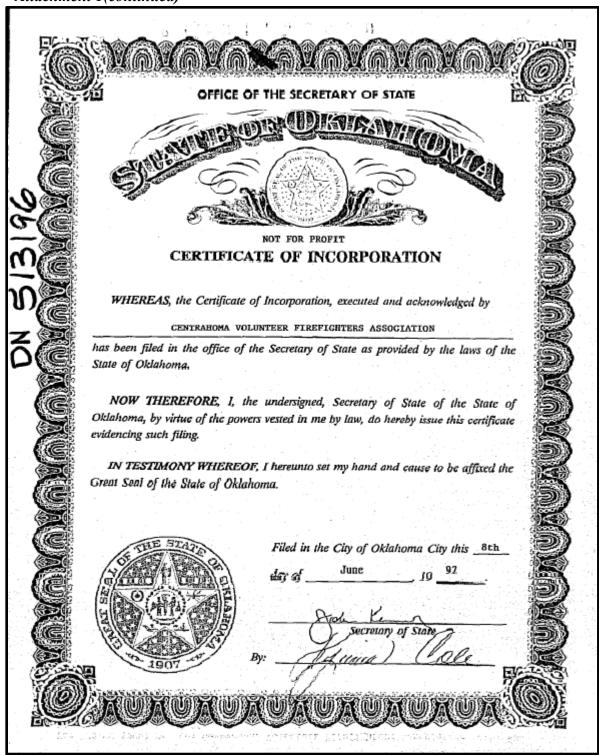

However, based on information obtained on the Oklahoma Secretary of State's website<sup>5</sup>, the Centrahoma Volunteer Fire Department was established as a charitable corporation (under 18 O.S. § 592) on June 8, 1992 as the "Centrahoma Volunteer Firefighter's Association," with Billy Gold listed as the registered agent. Lacking any documented evidence that would indicate otherwise, it appears that Centrahoma Volunteer Fire Department was established as a charitable corporation and is still legally organized as such.