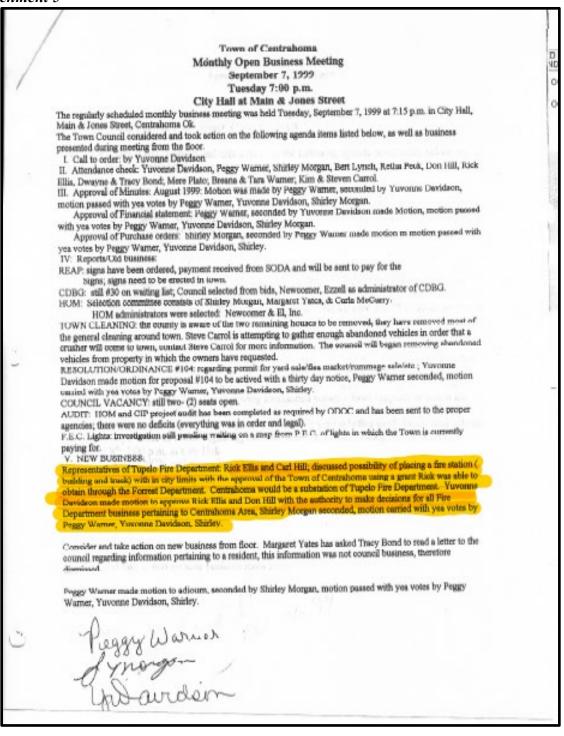

### Centrahoma

According to the Chief, Tupelo has provided fire protection coverage for the Town of Centrahoma since 1999. Centrahoma council meeting minutes<sup>2</sup> from the September 7, 1999 meeting confirmed the placement of a fire station and fire truck within Centrahoma town limits as a substation of the Tupelo Volunteer Fire Department. The town council also voted to authorize the Chief to make decisions for all fire department business for Centrahoma. The town council subsequently signed a 99-year lease agreement between the Town of Centrahoma and the Tupelo Volunteer Fire Department for the use of the fire station.<sup>3</sup>